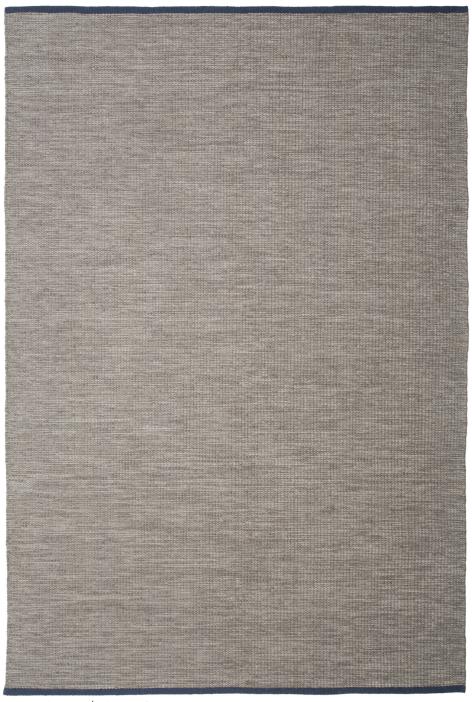

■ R865SBX • Blue 200 x 300 cm / 79 x 118 in

■ R865SXX • Anthracite

■ R865SGX • Grey

■ R865SLX • Yellow

### TECHNICAL INFORMATION

This handmade Flatweave rug is made of pure high quality wool and designed to fit into all types of interiors because of the neutral color with a warm accent as finishing touch. The human touch makes each item a unique piece as a result of being handcrafted. Therefore the slight differences and deviations in colors you may notice should be regarded as a benefit from this work and not as imperfections.

#### PRODUCT DETAILS

Rug Typology: Handwoven. Flatweave rugs are a type of rug that is intentionally woven to have no pile in order to give it a low profile. Hence, the "flat" in flatweave

Composition: 70% wool, 30% cotton